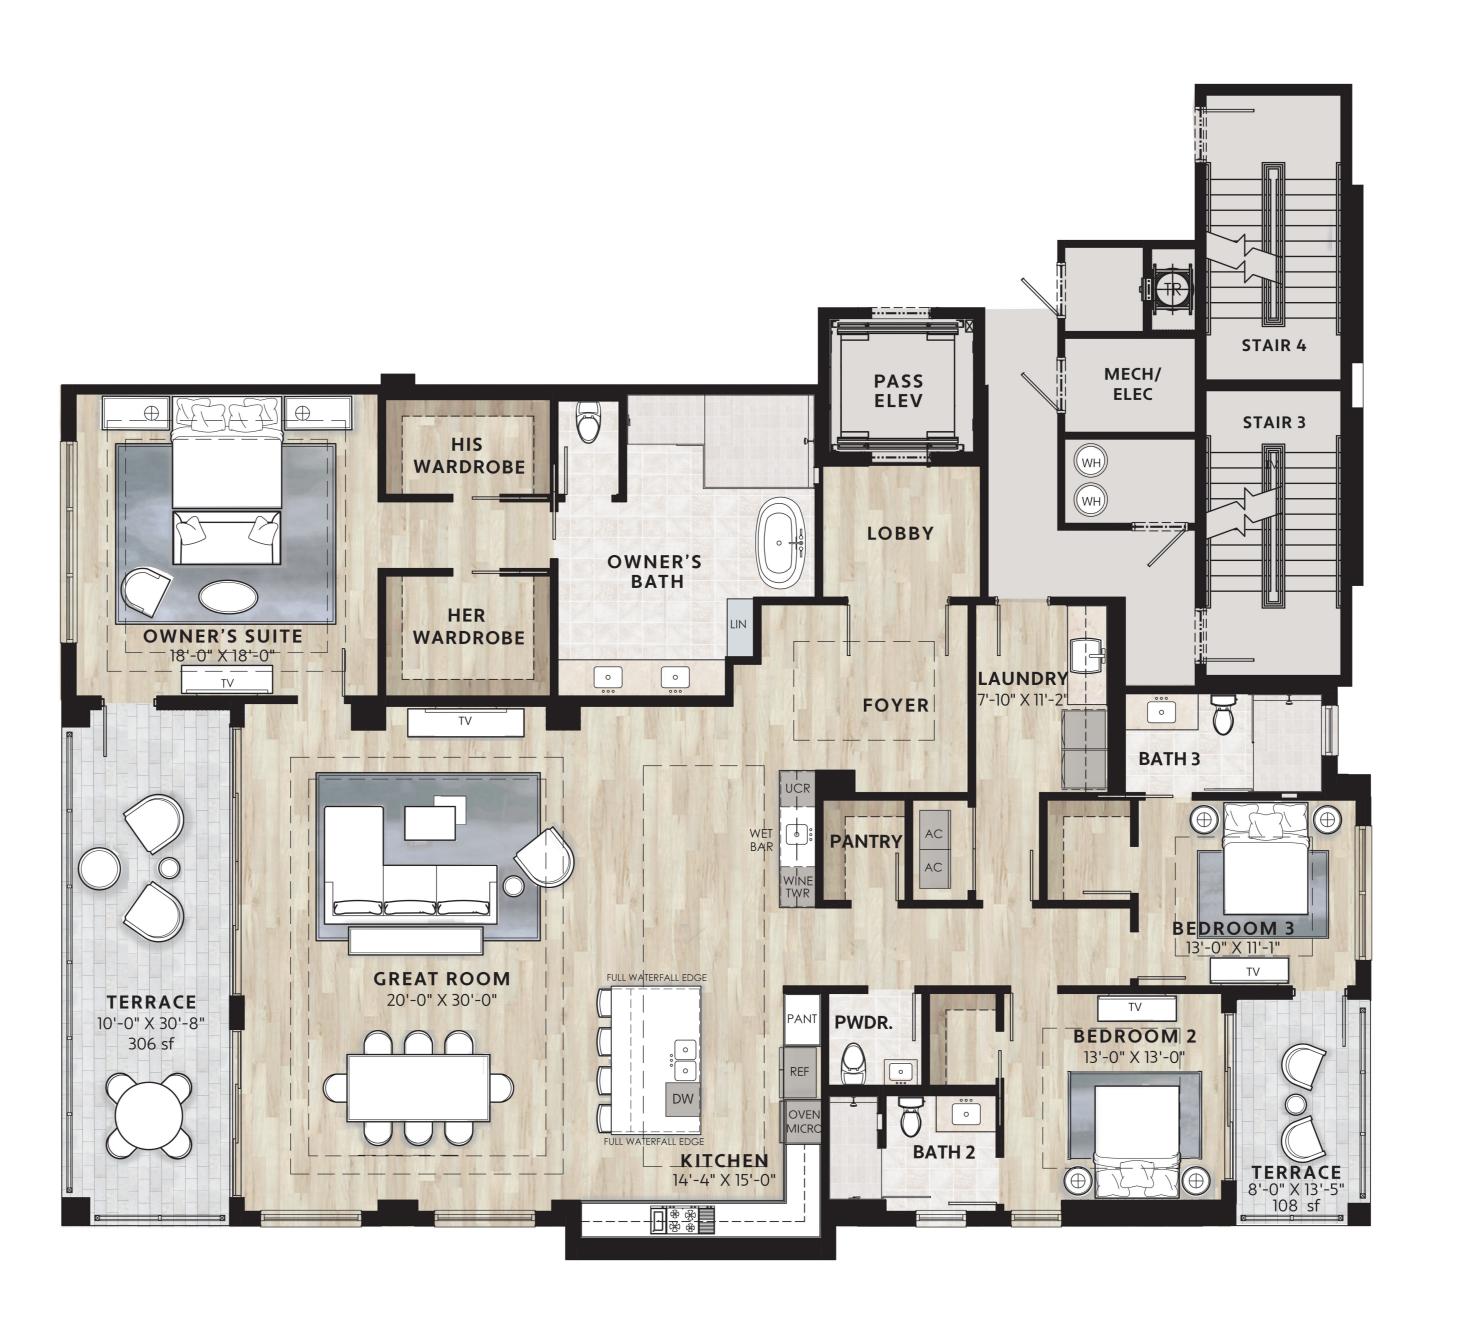

## BAY RESIDENCES EAST 05

3 Bedrooms • 3.5 Baths • 10-foot Ceilings

Owner's Suite with His and Her Wardrobe

Great Room • Private Elevator

Private Lobby • Foyer

Expansive Terraces

| Living Area     | 3,089 sq.ft |
|-----------------|-------------|
| Terraces        | 414 sq.ft   |
| Total Residence | 3,503 sq.ft |