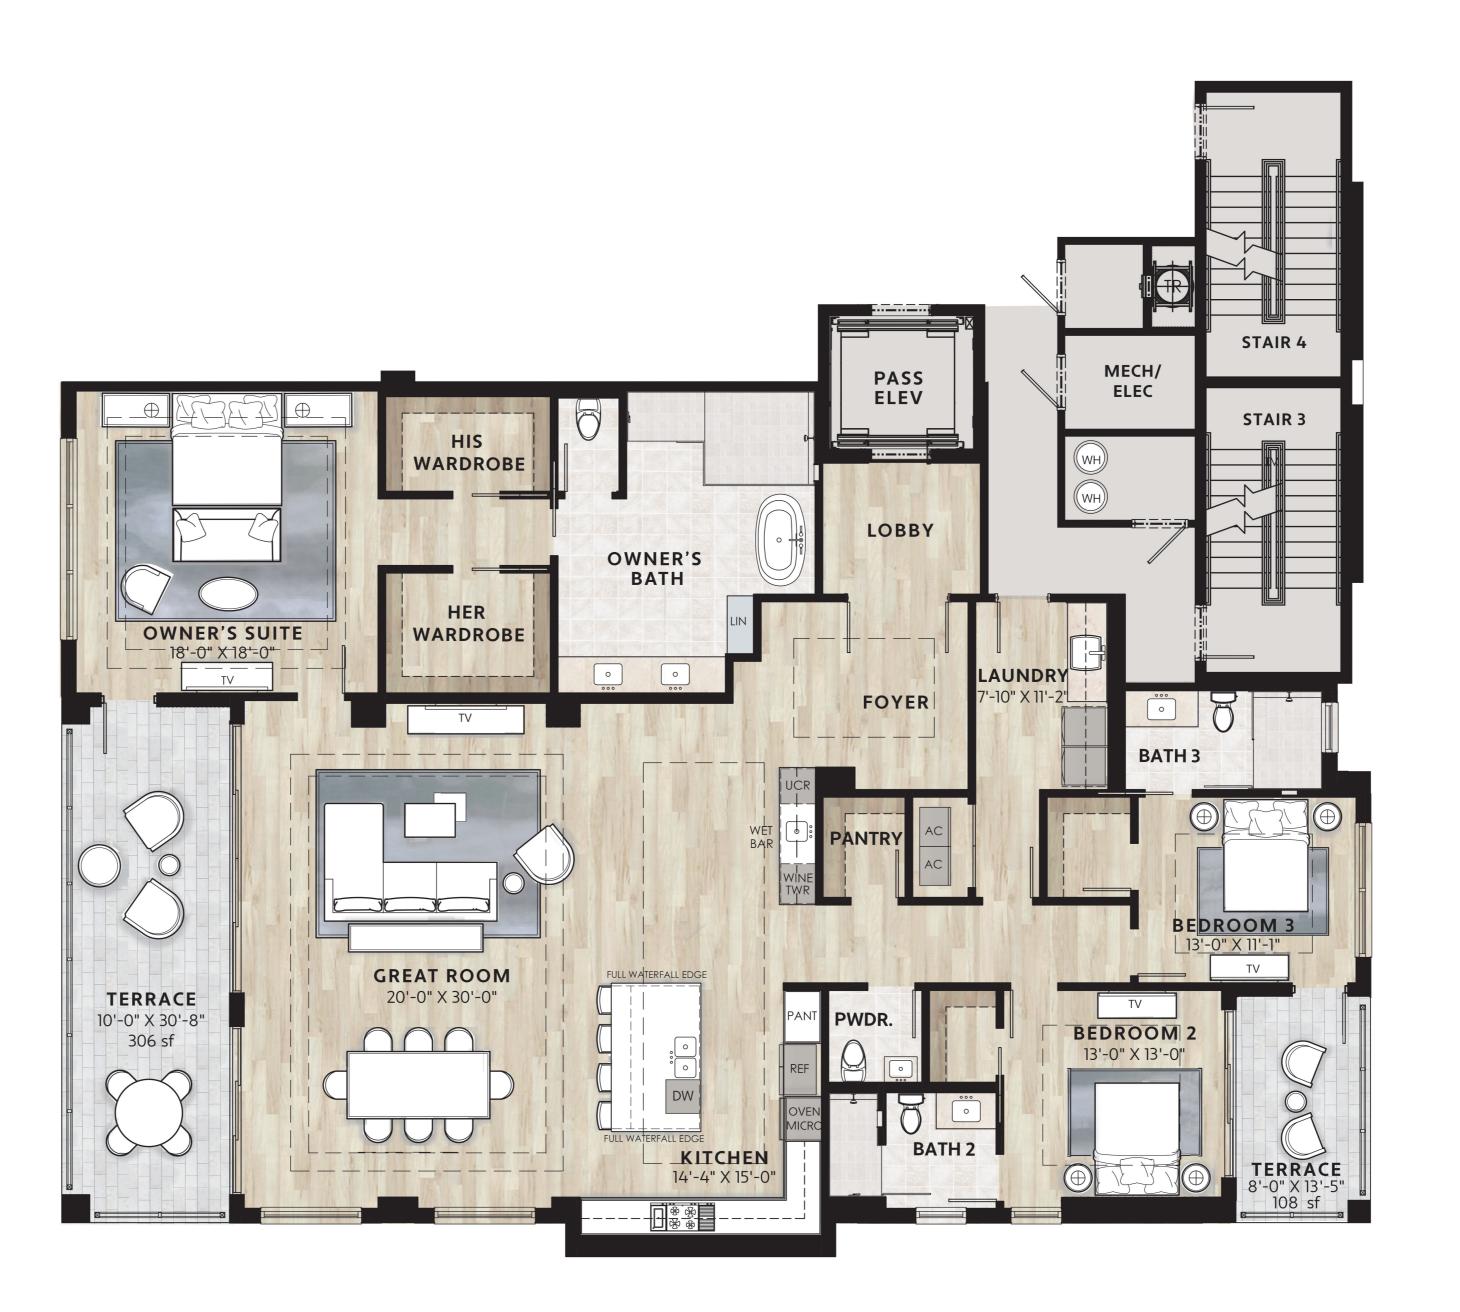

## BAY RESIDENCES WEST 01

3 Bedrooms • 3.5 Baths • 10-foot Ceilings

Owner's Suite with His and Her Wardrobe

Great Room • Private Elevator

Private Lobby • Foyer

Expansive Terraces

| Living Area     | 3,089 sq.ft |
|-----------------|-------------|
| Terraces        | 414 sq.ft   |
| Total Residence | 3,503 sq.ft |