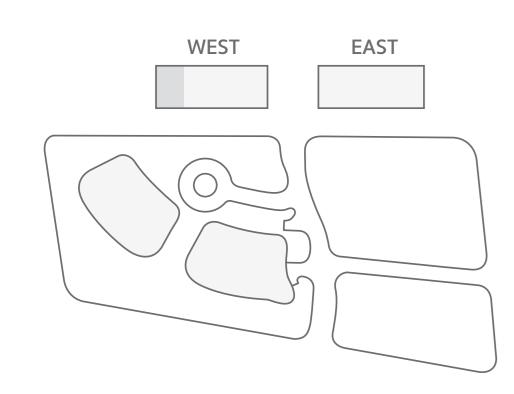

## BAY RESIDENCES WEST 01

3 Bedrooms • 3.5 Baths • 10-foot Ceilings

Owner's Suite with His and Her Wardrobe

Great Room • Private Elevator

Private Lobby • Foyer

Expansive Terraces

| Living Area     | 3,089 sq.ft |
|-----------------|-------------|
| Terraces        | 414 sq.ft   |
| Total Residence | 3,503 sq.ft |