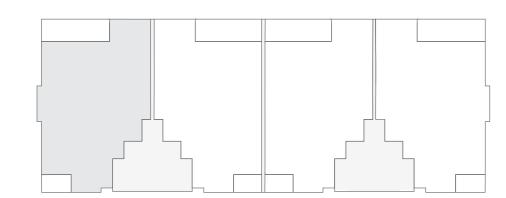

## BAY RESIDENCES WEST 01

3 Bedrooms • 3.5 Baths • 10-foot Ceilings

Owner's Suite with His and Her Wardrobe

Great Room • Private Elevator

Private Lobby • Foyer

Expansive Terraces

| Living Area     | 3,089 sq.ft |
|-----------------|-------------|
| Terraces        | 414 sq.ft   |
| Total Residence | 3,503 sq.ft |